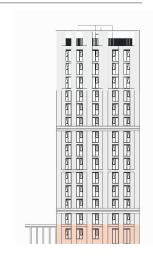

oom              | 2.1x2.3            |
| Store                 | 1.0x1.7            |

| Plot 2                | Length x Width (M) |
|-----------------------|--------------------|
| Living Room / Kitchen | 3.5x5.4            |
| Bedroom 1             | 3.7x4.0            |
| Bathroom              | 2.5x2.0            |
| Store                 | 0.8x1.8            |

| Plot 3                | Length x Width (M) |
|-----------------------|--------------------|
| Living Room / Kitchen | 3.5x5.7            |
| Bedroom 1             | 3.5x4.5            |
| Bedroom 2             | 3.6x3.3            |
| Bathroom              | 2.4x2.1            |
| Ensuite               | 2.1x1.6            |
| Store                 | 2.1x0.8            |

#### Ground Floor — Plots: 1 - 3

**Bedrooms** 

2







## www.nbhdheights.co.uk

| Plot 4                | Length x Width (M) |
|-----------------------|--------------------|
| Living Room / Kitchen | 4.1x6.0            |
| Bedroom 1             | 4.1×3.1            |
| Bedroom 2             | 3.3x3.9            |
| Bathroom              | 2.1x2.3            |
| Ensuite               | 2.1×1.7            |
| Store                 | 2.0x0.9            |

| Plot 5                | Length x Width (M) |
|-----------------------|--------------------|
| Living Room / Kitchen | 5.9x3.6            |
| Bedroom 1             | 3.6x3.8            |
| Bedroom 2             | 3.3x3.9            |
| Bathroom              | 2.0x2.2            |
| Ensuite               | 1.5x2.2            |
| Store                 | 2.1x0.9            |

| Plot 6