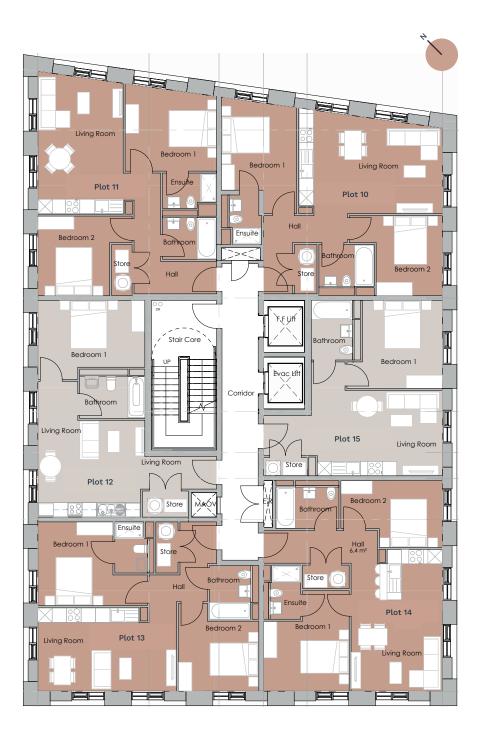

# **FLOOR PLANS**

## www.nbhdheights.co.uk

| Plot 1                | Length x Width (M) |
|-----------------------|--------------------|
| Living Room / Kitchen | 3.9x4.0            |
| Bedroom 1             | 3.3x4.8            |
| Bathroom              | 2.1x2.3            |
| Store                 | 1.0x1.7            |

| Plot 2                | Length x Width (M) |
|-----------------------|--------------------|
| Living Room / Kitchen | 3.5x5.4            |
| Bedroom 1             | 3.7x4.0            |
| Bathroom              | 2.5x2.0            |
| Store                 | 0.8x1.8            |

| Plot 3                | Length x Width (M) |
|-----------------------|--------------------|
| Living Room / Kitchen | 3.5x5.7            |
| Bedroom 1             | 3.5x4.5            |
| Bedroom 2             | 3.6x3.3            |
| Bathroom              | 2.4x2.1            |
| Ensuite               | 2.1x1.6            |
| Store                 | 2.1x0.8            |

#### Ground Floor — Plots: 1 - 3

**Bedrooms** 

2