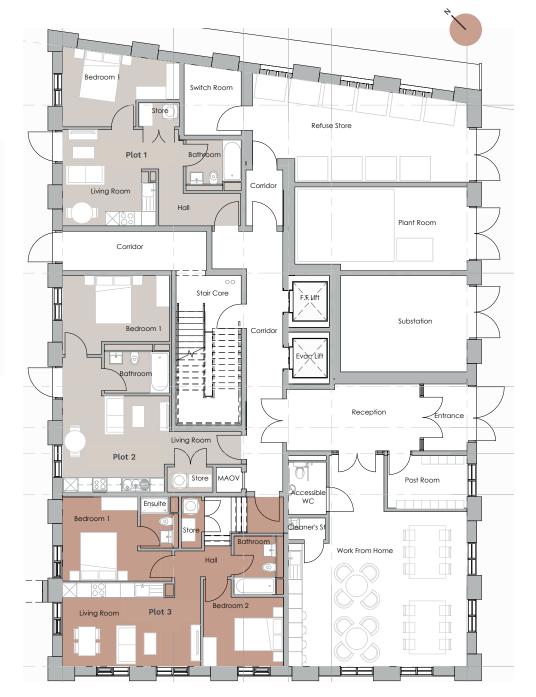

# **FLOOR PLANS**

## www.nbhdheights.co.uk

| Plot 1                | Length x Width (M) |
|-----------------------|--------------------|
| Living Room / Kitchen | 3.9x4.0            |
| Bedroom 1             | 3.3x4.8            |
| Bathroom              | 2.1x2.3            |
| Store                 | 1.0x1.7            |

| Plot 2                | Length x Width (M) |
|-----------------------|--------------------|
| Living Room / Kitchen | 3.5x5.4            |
| Bedroom 1             | 3.7x4.0            |
| Bathroom              | 2.5x2.0            |
| Store                 | 0.8x1.8            |

| Plot 3                | Length x Width (M) |
|-----------------------|--------------------|
| Living Room / Kitchen | 3.5x5.7            |
| Bedroom 1             | 3.5x4.5            |
| Bedroom 2             | 3.6x3.3            |
| Bathroom              | 2.4x2.1            |
| Ensuite               | 2.1x1.6            |
| Store                 | 2.1x0.8            |

#### Ground Floor — Plots: 1 - 3

**Bedrooms** 

2