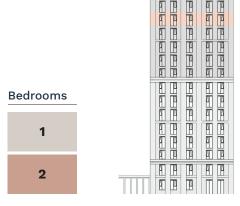

#### 12th Floor — Plots: 70 - 75

| Plot 74               | Length x Width (M) |
|-----------------------|--------------------|
| Living Room / Kitchen | 5.9x3.8            |
| Bedroom 1             | 4.1x3.5            |
| Bedroom 2             | 2.8x4.2            |
| Bathroom              | 2.0x2.6            |
| Ensuite               | 2.2x1.5            |
| Store                 | 1.0x1.9            |