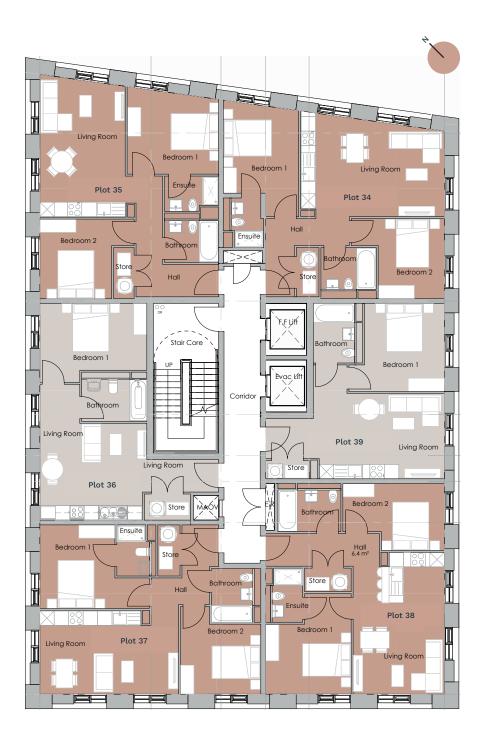

#### 6th Floor — Plots: 34 - 39

| Plot 38               | Length x Width (M) |
|-----------------------|--------------------|
| Living Room / Kitchen | 5.9x3.8            |
| Bedroom 1             | 4.1x3.5            |
| Bedroom 2             | 2.8x4.2            |
| Bathroom              | 2.0x2.6            |
| Ensuite               | 2.2x1.5            |
| Store                 | 1.0x1.9            |