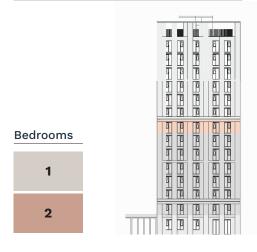

#### Ground Floor — Plots: 1 - 3

**Bedrooms** 

2

#### 2nd Floor - Plots: 10 - 15

**Bedrooms** 

2

| Plot 14               | Length x Width (M) |
|-----------------------|--------------------|
| Living Room / Kitchen | 5.9x3.8            |
| Bedroom 1             | 4.1x3.5            |
| Bedroom 2             | 2.8x4.2            |
| Bathroom              | 2.0x2.6            |
| Ensuite               | 2.2x1.5            |
| Store                 | 1.0x1.9            |