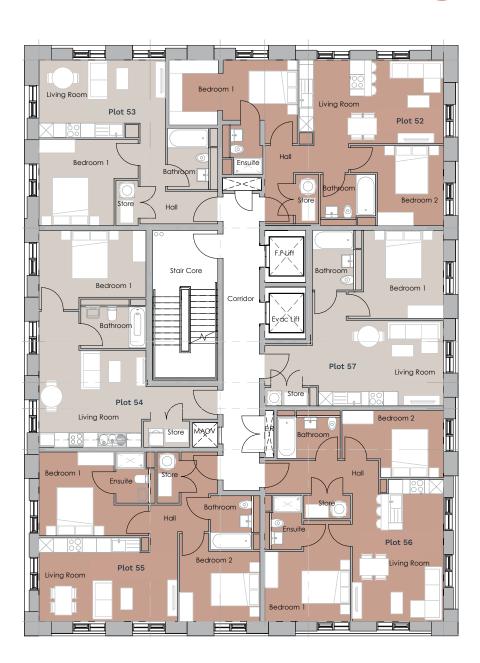

# www.nbhdheights.co.uk

| Plot 52               | Length x Width (M) |
|-----------------------|--------------------|
| Living Room / Kitchen | 3.5x6.0            |
| Bedroom 1             | 3.5x5.3            |
| Bedroom 2             | 3.3x3.9            |
| Bathroom              | 2.1x2.3            |
| Ensuite               | 2.1x1.7            |
| Store                 | 0.9x2.0            |

| Plot 53               | Length x Width (M) |
|-----------------------|--------------------|
| Living Room / Kitchen | 3.2x5.2            |
| Bedroom 1             | 3.6x4.1            |
| Bathroom              | 2.5x2.1            |
| Store                 | 0.9x1.87           |

| Plot 54               | Length x Width (M) |
|-----------------------|--------------------|
| Living Room / Kitchen | 5.6x7.4            |
| Bedroom 1             | 3.3x4.4            |
| Bathroom              | 2.0x2.7            |
| Store                 | 11x1.9             |

| Plot 55               | Length x Width (M) |
|-----------------------|--------------------|
| Living Room / Kitchen | 3.6x5.8            |
| Bedroom 1             | 3.5x4.5            |
| Bedroom 2             | 3.6x3.3            |
| Bathroom              | 2.2x2.1            |
| Ensuite               | 2.1x1.6            |
| Store                 | 2.1x0.9            |

#### 9th Floor — Plots: 52 - 57

| Plot 56               | Length x Width (M) |
|-----------------------|--------------------|
| Living Room / Kitchen | 5.9x3.8            |
| Bedroom 1             | 4.1x3.5            |
| Bedroom 2             | 2.8x4.2            |
| Bathroom              | 2.0x2.6            |
| Ensuite               | 2.2x1.5            |
| Store                 | 1.0x1.9            |