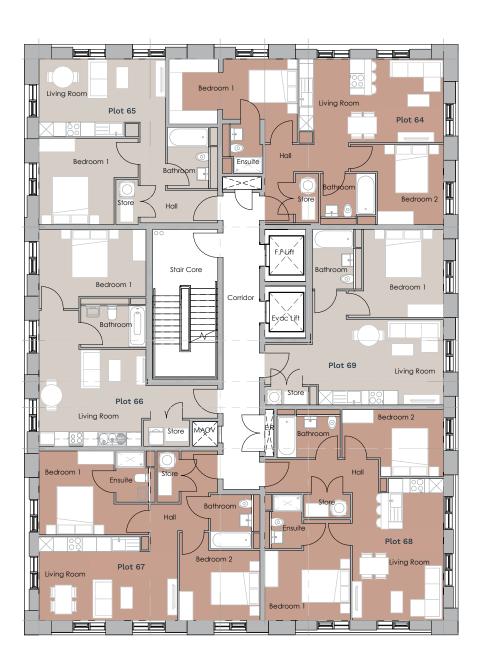

#### 11th Floor — Plots: 64 - 69

| Plot 68               | Length x Width (M) |   |
|-----------------------|--------------------|---|
| Living Room / Kitchen | 5.9x3.8            |   |
| Bedroom 1             | 4.1x3.5            |   |
| Bedroom 2             | 2.8x4.2            |   |
| Bathroom              | 2.0x2.6            |   |
| Ensuite               | 2.2x1.5            |   |
| Store                 | 1.0×1.9            |   |
|                       |                    | _ |

| Plot 69               | Length x Width (M) |
|-----------------------|--------------------|
| Living Room / Kitchen | 3.5x5.4            |
| Bedroom 1             | 3.7x4.0            |
| Bathroom              | 2.5x2.0            |
| Store                 | 0.8x1.8            |

| Plot 65               | Length x Width (M) |
|-----------------------|--------------------|
| Living Room / Kitchen | 3.2x5.2            |
| Bedroom 1             | 3.6x4.1            |
| Bathroom              | 2.5x2.1            |
| Store                 | 0.9x1.87           |

| Plot 66               | Length x Width (M) |
|-----------------------|--------------------|
| Living Room / Kitchen | 5.6x7.4            |
| Bedroom 1             | 3.3x4.4            |
| Bathroom              | 2.0x2.7            |
| Store                 | 11x1 9             |

| Plot 67               | Length x Width (M) |
|-----------------------|--------------------|
| Living Room / Kitchen | 3.6x5.8            |
| Bedroom 1             | 3.5x4.5            |
| Bedroom 2             | 3.6x3.3            |
| Bathroom              | 2.2x2.1            |
| Ensuite               | 2.1x1.6            |
| Store                 | 2.1x0.9            |
|                       |                    |