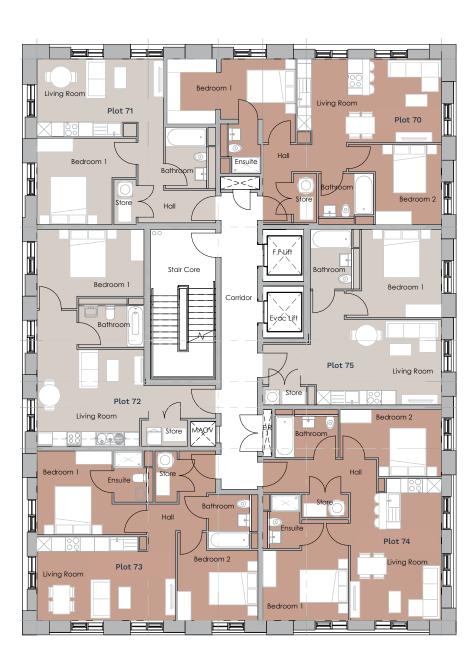

| Plot 71               | Length x Width (M) |
|-----------------------|--------------------|
| Living Room / Kitchen | 3.2x5.2            |
| Bedroom 1             | 3.6x4.1            |
| Bathroom              | 2.5x2.1            |
| Store                 | 0.9x1.87           |

| Plot 72               | Length x Width (M) |
|-----------------------|--------------------|
| Living Room / Kitchen | 5.6x7.4            |
| Bedroom 1             | 3.3x4.4            |
| Bathroom              | 2.0x2.7            |
| Store                 | 11x1 9             |

| Plot 73               | Length x Width (M) |
|-----------------------|--------------------|
| Living Room / Kitchen | 3.6x5.8            |
| Bedroom 1             | 3.5x4.5            |
| Bedroom 2             | 3.6x3.3            |
| Bathroom              | 2.2x2.1            |
| Ensuite               | 2.1x1.6            |
| Store                 | 2.1x0.9            |

#### 12th Floor — Plots: 70 - 75

| Plot 74               | Length x Width (M) |
|-----------------------|--------------------|
| Living Room / Kitchen | 5.9x3.8            |
| Bedroom 1             | 4.1x3.5            |
| Bedroom 2             | 2.8x4.2            |
| Bathroom              | 2.0x2.6            |
| Ensuite               | 2.2x1.5            |
| Store                 | 1.0x1.9            |

| Plot 75               | Length x Width (M) |
|-----------------------|--------------------|
| Living Room / Kitchen | 3.5x5.4            |
| Bedroom 1             | 3.7x4.0            |
| Bathroom              | 2.5x2.0            |
| Store                 | 0.8x1.8            |