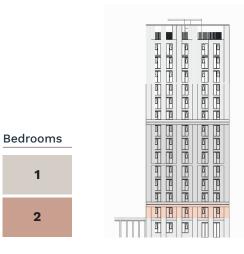

|
| Ensuite               | 1.5x2.2            |
| Store                 | 2.1x0.9            |

| Plot 6                | Length x Width (M) |
|-----------------------|--------------------|
| Living Room / Kitchen | 5.6x7.4            |
| Bedroom 1             | 3.3x4.4            |
| Bathroom              | 2.0x2.7            |
| Store                 | 1.1x1.9            |

| Plot 7                | Length x Width (M) |
|-----------------------|--------------------|
| Living Room / Kitchen | 3.6x5.8            |
| Bedroom 1             | 3.5x4.5            |
| Bedroom 2             | 3.6x3.3            |
| Bathroom              | 2.2x2.1            |
| Ensuite               | 2.1x1.6            |
| Store                 | 2.1x0.9            |

#### 1st Floor — Plots: 4 - 9



| Plot 8                | Length x Width (M) |
|-----------------------|--------------------|
| Living Room / Kitchen | 5.9x3.8            |
| Bedroom 1             | 4.1x3.5            |
| Bedroom 2             | 2.8x4.2            |
| Bathroom              | 2.0x2.6            |
| Ensuite               | 2.2x1.5            |
| Store                 | 1.0×1.9            |

| Plot 9                | Length x Width (M) |
|-----------------------|--------------------|
| Living Room / Kitchen | 3.5x5.4            |
| Bedroom 1             | 3.7x4.0            |
| Bathroom              | 2.5x2.0            |
| Store                 | 0.8x1.8            |





## www.nbhdheights.co.uk

| Plot 10               | Length x Width (M) |
|-----------------------|--------------------|
| Living Room