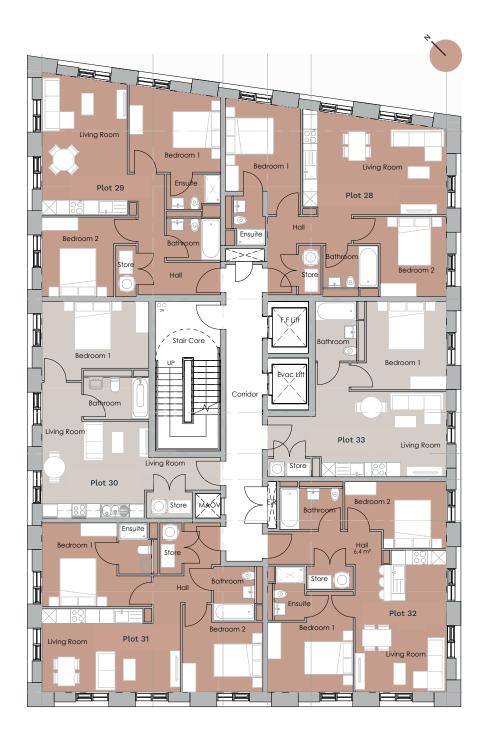

## 5th Floor — Plots: 28 - 33

| Length x Width (M) |
|--------------------|
| 5.9x3.8            |
| 4.1x3.5            |
| 2.8x4.2            |
| 2.0x2.6            |
| 2.2x1.5            |
| 1.0x1.9            |
|                    |

| Plot 33               | Length x Width (M) |
|-----------------------|--------------------|
| Living Room / Kitchen | 3.5x5.4            |
| Bedroom 1             | 3.7x4.0            |
| Bathroom              | 2.5x2.0            |
| Store                 | 0.8x1.8            |
|                       |                    |